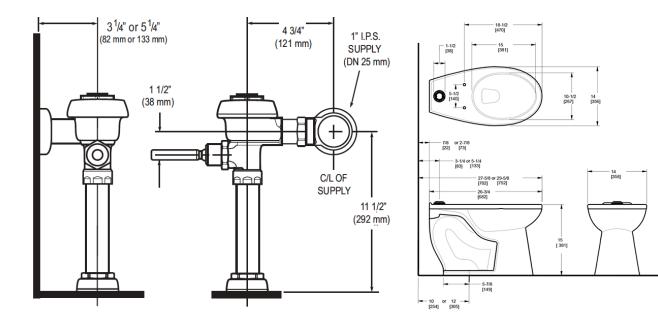

# **ROUGH-IN**

Sloan 10500 Seymour Ave, Franklin Park, IL 60131 Phone: 800.982.5839 • Fax: 800.447.8329 • sloan.com